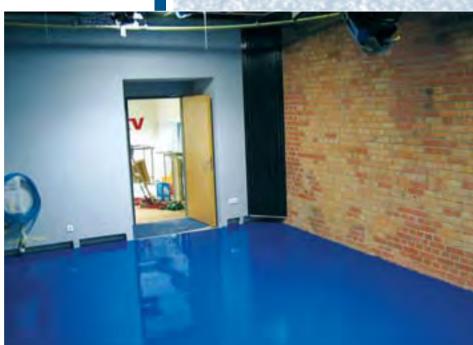

### vienna, austria Beauty Institute

Product: Year: Project information: MC-DUR 1204, Stone Carpet 2008

This small beauty institute was planned to be a place to relax and to recover. For that reason the design of the whole beauty institute should be extraordinary including the floor. So first there was applied a special polyurethane resin as a base layer. After that the whole area was covered with a thick layer of a new and innovative MC-DUR 1204. This material is transparent, absolutely UV-resistant and very scratch resistant. With this system built-up walking over the floor creates a feeling of floating over it. In the rest rooms a stone carpet was applied with white gravel and MC-DUR 1204 as a binder material.