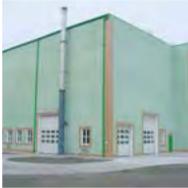

## LIBEREC, CZECH REPUBLIC Toyota Tsusho Logistics Czech s. r. o.

Product:

Year:

MC-DUR 1212 VB MC-DUR 1200 AS

2005

Project information:

For Toyota Tsusho Logistics a conductive coating was applied in the storage areas. On about 2,200 m<sup>2</sup> a coloured combination of MC-grey and yellow between the high bay racking was applicated.