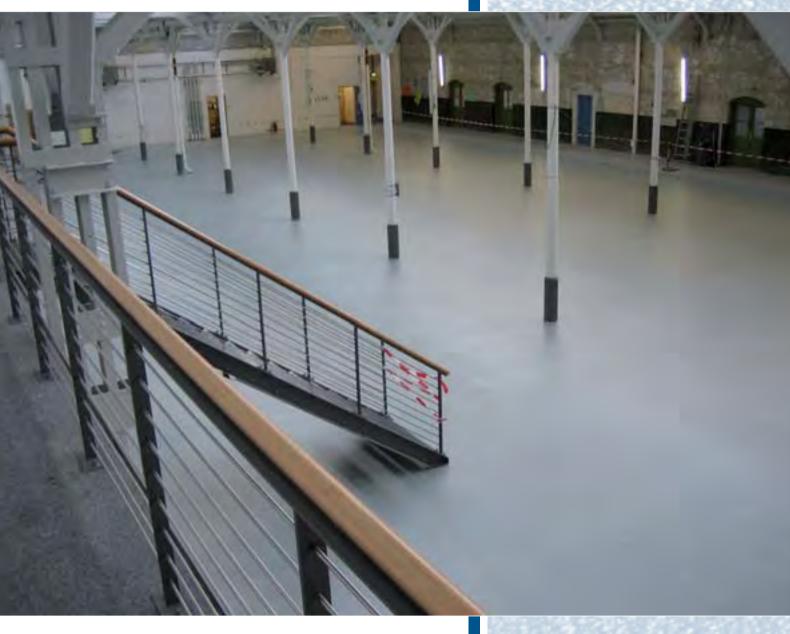

## VIENNA, AUSTRIA Henkel Central Eastern Europe GesmbH

Product:

Year:

MC-Durofloor MC-DUR 1204

2006

**Project information:** 

Directly in the center of Vienna Henkel as one of the major pharmaceutical companies is producing liquid washing gel. For visits of Henkel's customers and the very high asthetical demands in the pharmaceutical industries a MC-Durofloor system was applied. It comprises the special new transparent sealer MC-DUR 1204 with extraordinary UV-stability to avoid any colour changes in future. The combination of cleanibility, antiskid properties and fine optical impression is the specific characteristic of this successful flooring system.