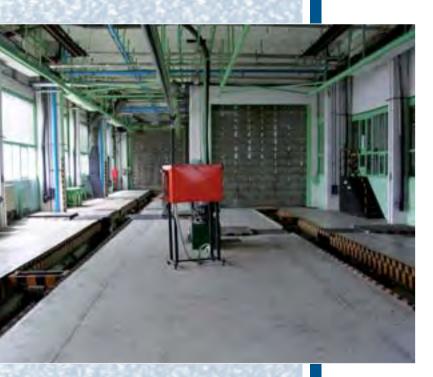

## unterkaka, germany Kaufland Deep-freeze Cold Store

Product:

Year:

Project information:

2006-2009 Kaufland as one of the biggest supermarket company operates huge deep-freeze areas both in production and distribution. For that they have to face the same problems that occur in nearly all deep-freeze cold stores due to their special structure and operation conditions: Cracks in the screed or concrete substrate, damaged joints, gateways due to the very cold temperatures in combination with very heavy traffic. Here the first major deep-freeze cold store coating was applied at -26 °C to ensure safe and easy transport. Moreover many smaller repair spots have been fixed and thick layer epoxy coating systems levelled out major imperfections during construction under ambient temperatures.

MC-DUR 3500 KH, MC-DUR 3500 Cold Store Pro, MC-DUR rapid,

**MC-DUR** rapid Primer