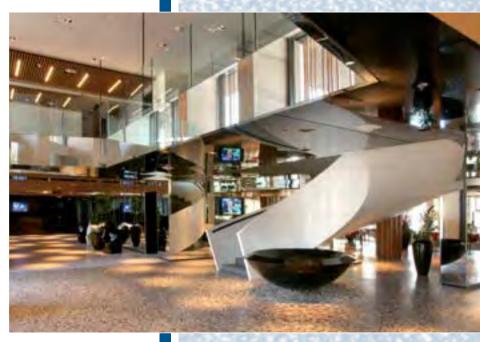

#### KOSICE, SLOVAKIA Hotel Yasmin, Entrance Area

Product:

Year:

MC-DUR 1204 MC-DUR 1252

2008/2009

**Project information:** 

In 2011 the ice-hockey worldchampionship will take place in Slovakia. For that many cities upgrade their infrastructure. In Kosice the hotel Yasmin was completely restructured to show a new and modern style to the supporters in 2011. Extraordinary efforts have been made to present a unique architectural masterpiece in the entrance area. Coarse gravel attached to a fleece material was imported from China and applied on the floor. The gaps were filled with coloured resin and the whole area was grinded in different steps to a polished, smooth surface showing an existing surface structure. To protect the floor a thick transparent sealer was applied with high scratch resistance and UV stability.