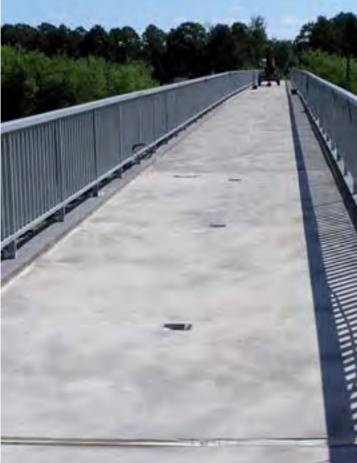

## VILNIUS, LITHUANIA Pedestrian Bridge

Product: Year: Project informa

#### MC-DUR 1252 2008

Project information:

This pedestrian bridge in Vilnius was refurbished after many years of frequent use. The walking area was protected by MC-DUR 1252, a slightly flexibilised epoxy resin which is ideal for both foot-traffic and direct weather impact in combination. Beside defined anti-skit properties the ingress of chlorides and liquids into the mineral substrate is avoided.