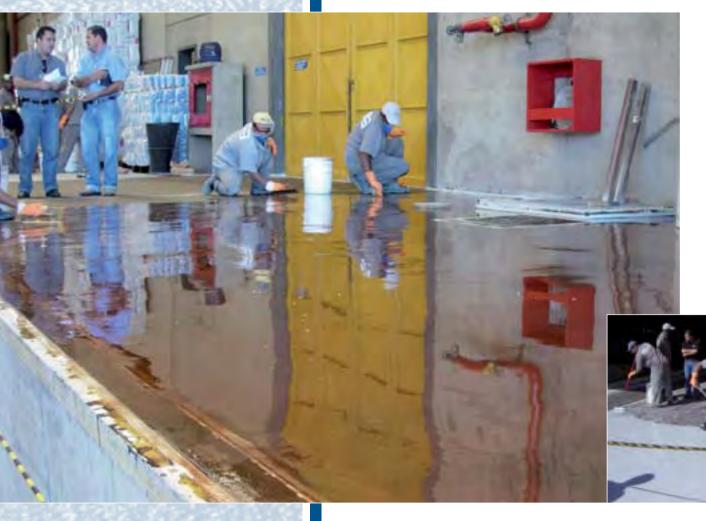

### sorocaba/sp, brazil Case Agriculture

Product:

Year:

#### MC-DUR 1212 VB

2008

applied.

**Project information:** 

Case is one of the biggest producers of agricultural equipment. For a huge 32,000 m<sup>2</sup> storehouse a mechanical durable flooring system was necessary. According to brazilian standards a 3 mm epoxy mortar was applied by power floating first. Finally a wear and tear resistant top coat of MC-DUR 1212 VB was