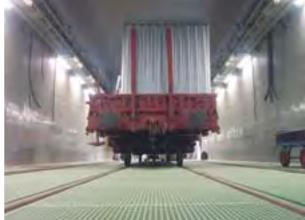

## LUXEMBOURG, LUXEMBOURG Train Wash Facility

| Product:             |
|----------------------|
| Year:                |
| Project information: |

MC-FLEX 2098 2008

This triple bay hall of approx. 200 m length had to be protected against the water from the washing process. It comprises a train washing section an interior cleaning section and a traction unit maintenance section. The washing section is impacted by cleaning agents, moreover the structure will be nearly constantly wet during operation.