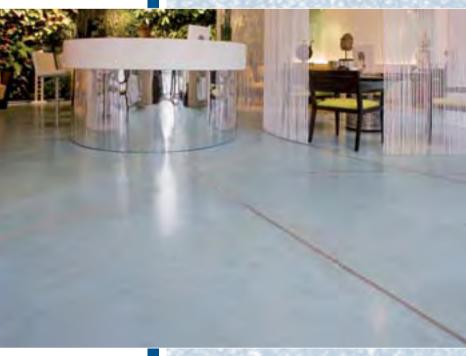

### vienna, austria Beauty Institute

Product: Year: Project information: MC-DUR 1204, Stone Carpet 2008

This small beauty institute was planned to be a place to relax and to recover. For that reason the design of the whole beauty institute should be extraordinary including the floor. So first there was applied a special polyurethane resin as a base layer. After that the whole area was covered with a thick layer of a new and innovative MC-DUR 1204. This material is transparent, absolutely UV-resistant and very scratch resistant. With this system built-up walking over the floor creates a feeling of floating over it. In the rest rooms a stone carpet was applied with white gravel and MC-DUR 1204 as a binder material.