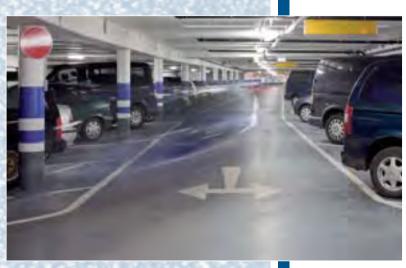

## BRUSSELS, BELGIUM European Parliament, Multi-storey Car Park

Product:

Year:

MC-DUR 1200

2000

**Project information:** 

Directly in the center of the Belgium capital Brussels and in the heart of the European community this MSCP of the European Parliament was coated to protect chloride ingress into the substrate and to achieve a friendly optical impression.