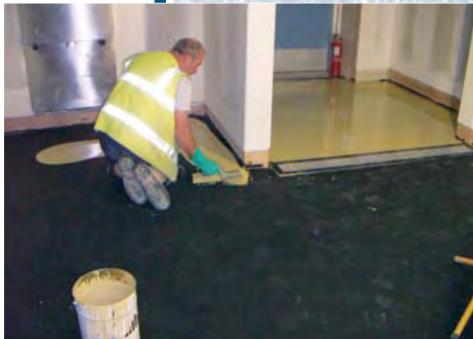

## VIENNA, AUSTRIA Henkel Central Eastern Europe GesmbH

Product:

Year:

MC-Durofloor MC-DUR 1204

2006

**Project information:** 

Directly in the center of Vienna Henkel as one of the major pharmaceutical companies is producing liquid washing gel. For visits of Henkel's customers and the very high asthetical demands in the pharmaceutical industries a MC-Durofloor system was applied. It comprises the special new transparent sealer MC-DUR 1204 with extraordinary UV-stability to avoid any colour changes in future. The combination of cleanibility, antiskid properties and fine optical impression is the specific characteristic of this successful flooring system.