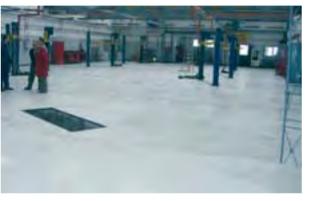

## PRAGUE, CZECH REPUBLIC LINET s. r. o.

Product:

Year:

MC-DUR 1390 VK MC-DUR 1212 VB

2002

**Project information:** 

Linet s. r. o. is a czech producer of medical equipment. To increase the capacity a new production facility was built and coated with MC-DUR 1212 VB for a universal use regarding the possibility of later modifications of the utilisation.