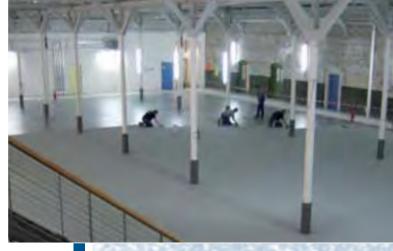

## VIENNA, AUSTRIA Henkel Central Eastern Europe GesmbH

Product:

Year:

MC-Durofloor MC-DUR 1204

2006

**Project information:** 

Directly in the center of Vienna Henkel as one of the major pharmaceutical companies is producing liquid washing gel. For visits of Henkel's customers and the very high asthetical demands in the pharmaceutical industries a MC-Durofloor system was applied. It comprises the special new transparent sealer MC-DUR 1204 with extraordinary UV-stability to avoid any colour changes in future. The combination of cleanibility, antiskid properties and fine optical impression is the specific characteristic of this successful flooring system.