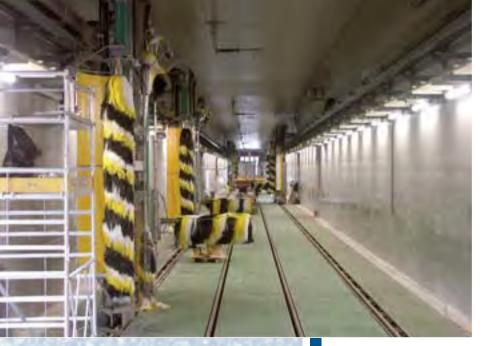

## LUXEMBOURG, LUXEMBOURG Train Wash Facility

| Product:             |
|----------------------|
| Year:                |
| Project information: |

MC-FLEX 2098 2008

This triple bay hall of approx. 200 m length had to be protected against the water from the washing process. It comprises a train washing section an interior cleaning section and a traction unit maintenance section. The washing section is impacted by cleaning agents, moreover the structure will be nearly constantly wet during operation.