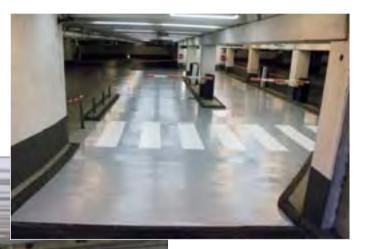

## BRUSSELS, BELGIUM European Parliament, Multi-storey Car Park

Product:

Year:

MC-DUR 1200

2000

**Project information:** 

Directly in the center of the Belgium capital Brussels and in the heart of the European community this MSCP of the European Parliament was coated to protect chloride ingress into the substrate and to achieve a friendly optical impression.