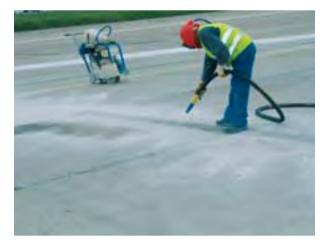

#### constanta, romania Airport Constanta

MC-DUR 3500

2006

| Product:             |
|----------------------|
| Year:                |
| Project information: |

The long lasting disregarding of maintainance led to huge raptures and blow-outs in the joints of the concrete slabs. They now have been refurbished with the very fast curing and easy-to-handle repair system MC-DUR 3500. The ongoing operation of the airfield during the appliaction was guaranteed by a full load capacity of the material after less than 2 hours.