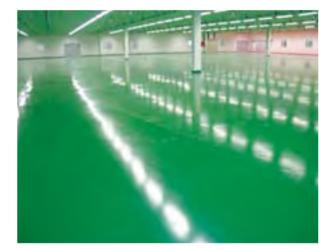

## LIBEREC, CZECH REPUBLIC Toyota Tsusho Logistics Czech s. r. o.

Product:

Year:

MC-DUR 1212 VB MC-DUR 1200 AS

2005

Project information:

For Toyota Tsusho Logistics a conductive coating was applied in the storage areas. On about 2,200 m<sup>2</sup> a coloured combination of MC-grey and yellow between the high bay racking was applicated.