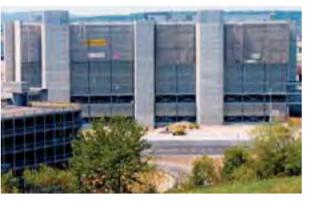

## BRUSSELS, BELGIUM European Parliament, Multi-storey Car Park

Product:

Year:

MC-DUR 1200

2000

**Project information:** 

Directly in the center of the Belgium capital Brussels and in the heart of the European community this MSCP of the European Parliament was coated to protect chloride ingress into the substrate and to achieve a friendly optical impression.