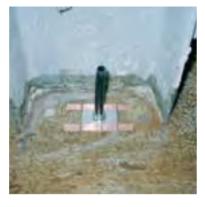

#### constanta, romania Airport Constanta

MC-DUR 3500

2006

| Product:             |
|----------------------|
| Year:                |
| Project information: |

The long lasting disregarding of maintainance led to huge raptures and blow-outs in the joints of the concrete slabs. They now have been refurbished with the very fast curing and easy-to-handle repair system MC-DUR 3500. The ongoing operation of the airfield during the appliaction was guaranteed by a full load capacity of the material after less than 2 hours.