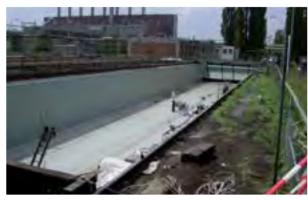

#### KLUIZEN/GENT, BELGIUM Vlaamse Maatschappij

Product: Year: Project information: MC-DUR SL 2008

During the refurbishment of a waste water plant of the Flemish drinking water supplier a parallel refurbishment of the administration building was discussed. The project was realised with MC-DUR SL in a record-breaking time of 6 hours for the 600m<sup>2</sup> of 2 mm top coat including a highly aesthetical surface. The customer was delighted about fast return to business and the jointless, nice optical impression, including total UV-stability and an extraordinary easy to clean surface of MC-DUR 2095 M.