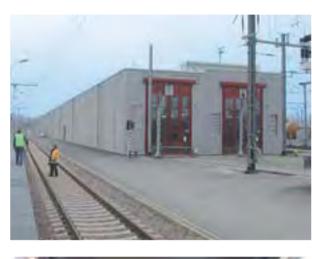

## LUXEMBOURG, LUXEMBOURG Train Wash Facility

| Product:             |
|----------------------|
| Year:                |
| Project information: |

MC-FLEX 2098 2008

This triple bay hall of approx. 200 m length had to be protected against the water from the washing process. It comprises a train washing section an interior cleaning section and a traction unit maintenance section. The washing section is impacted by cleaning agents, moreover the structure will be nearly constantly wet during operation.