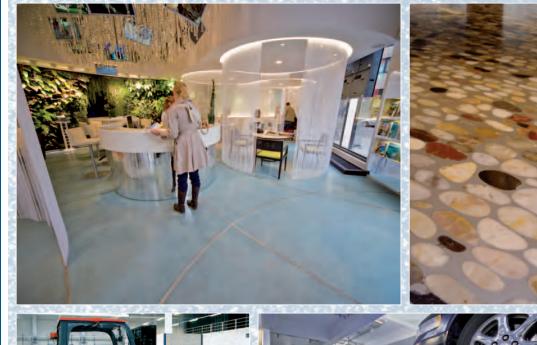

### vienna, austria Beauty Institute

Product: Year: Project information: MC-DUR 1204, Stone Carpet 2008

This small beauty institute was planned to be a place to relax and to recover. For that reason the design of the whole beauty institute should be extraordinary including the floor. So first there was applied a special polyurethane resin as a base layer. After that the whole area was covered with a thick layer of a new and innovative MC-DUR 1204. This material is transparent, absolutely UV-resistant and very scratch resistant. With this system built-up walking over the floor creates a feeling of floating over it. In the rest rooms a stone carpet was applied with white gravel and MC-DUR 1204 as a binder material.