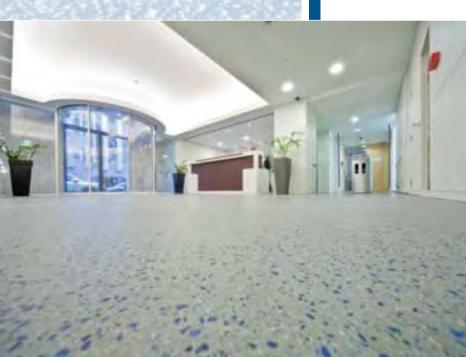

## VIENNA, AUSTRIA Henkel Central Eastern Europe GesmbH

Product:

Year:

MC-Durofloor MC-DUR 1204

2006

**Project information:** 

Directly in the center of Vienna Henkel as one of the major pharmaceutical companies is producing liquid washing gel. For visits of Henkel's customers and the very high asthetical demands in the pharmaceutical industries a MC-Durofloor system was applied. It comprises the special new transparent sealer MC-DUR 1204 with extraordinary UV-stability to avoid any colour changes in future. The combination of cleanibility, antiskid properties and fine optical impression is the specific characteristic of this successful flooring system.