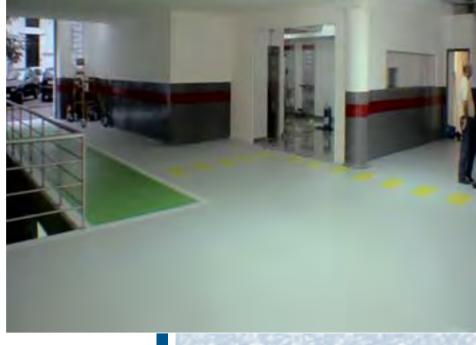

## VIENNA, AUSTRIA Henkel Central Eastern Europe GesmbH

Product:

Year:

MC-Durofloor MC-DUR 1204

2006

**Project information:** 

Directly in the center of Vienna Henkel as one of the major pharmaceutical companies is producing liquid washing gel. For visits of Henkel's customers and the very high asthetical demands in the pharmaceutical industries a MC-Durofloor system was applied. It comprises the special new transparent sealer MC-DUR 1204 with extraordinary UV-stability to avoid any colour changes in future. The combination of cleanibility, antiskid properties and fine optical impression is the specific characteristic of this successful flooring system.