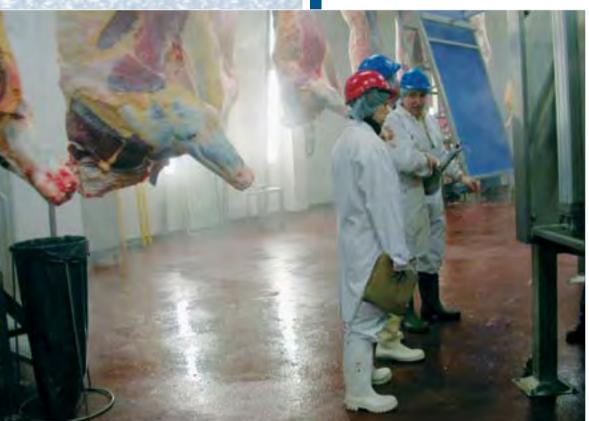

## COUNTY MONAGHAN, IRELAND

MC-FLEX 2099

Product: Year: Project information:

2005 The combination of chemical impact by acids and organic substances, mechanical impact and frequently cleaning at high temperatures is typical for meat industry. For that reason the special system MC-FLEX 2099 was applied which is very durable by this impact due to its flexibility.