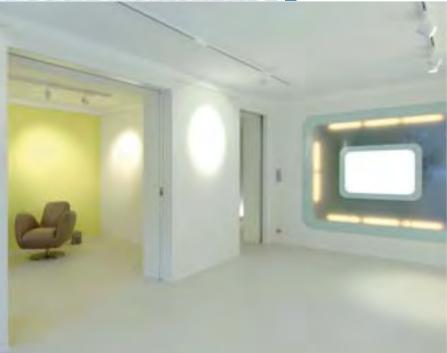

### vienna, austria Beauty Institute

Product: Year: Project information: MC-DUR 1204, Stone Carpet 2008

This small beauty institute was planned to be a place to relax and to recover. For that reason the design of the whole beauty institute should be extraordinary including the floor. So first there was applied a special polyurethane resin as a base layer. After that the whole area was covered with a thick layer of a new and innovative MC-DUR 1204. This material is transparent, absolutely UV-resistant and very scratch resistant. With this system built-up walking over the floor creates a feeling of floating over it. In the rest rooms a stone carpet was applied with white gravel and MC-DUR 1204 as a binder material.