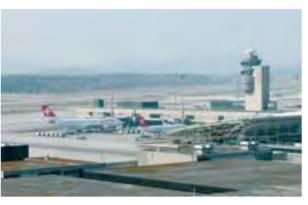

## COPENHAGEN, DENMARK MSCP of the Kastrup Airport

Product:

Year:

MC-DUR 1103 M MC-DUR 1212 VB

2000/2009

Project information:

Over 16.000 m<sup>2</sup> were coated with a coating system open to diffusion in the year 2000 to compensate backward moisture. In 2009 more areas have been refurbished and coated with MC-DUR 1212 VB. Both systems are highly resistant to oils, fuels and other liquids, protect the mineral substrate from chloride ingress and allow unlimited car traffic impact.