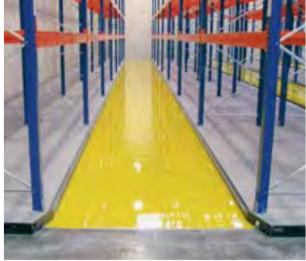

## LIBEREC, CZECH REPUBLIC Toyota Tsusho Logistics Czech s. r. o.

Product:

Year:

MC-DUR 1212 VB MC-DUR 1200 AS

2005

Project information:

For Toyota Tsusho Logistics a conductive coating was applied in the storage areas. On about 2,200 m<sup>2</sup> a coloured combination of MC-grey and yellow between the high bay racking was applicated.