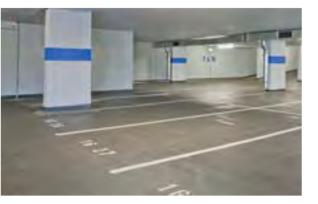

## BRUSSELS, BELGIUM European Parliament, Multi-storey Car Park

Product:

Year:

MC-DUR 1200

2000

**Project information:** 

Directly in the center of the Belgium capital Brussels and in the heart of the European community this MSCP of the European Parliament was coated to protect chloride ingress into the substrate and to achieve a friendly optical impression.