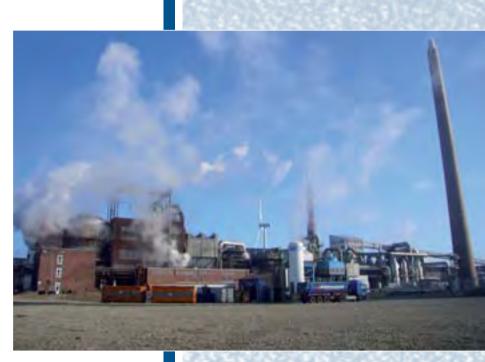

#### Gelsenkirchen, Germany E.ON Power Plant

Product: Year: Project information: MC-DUR Terrazzo 2007

E.ON as the owner of one of Germanys most powerful coal power plant refurbished the reception area in 2007. As a contrast to the industrial impression of the industrial facility and the huge cooling towers the reception area should reflect the corporate identity and a modern and comfortable impression.

So a MC-DUR Terrazzo was applied here in a special colour including two mosaic-like eon logos as a custom-made highlight.