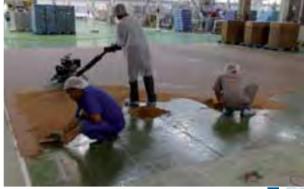

### sorocaba/sp, brazil Case Agriculture

Product:

Year:

#### MC-DUR 1212 VB

2008

applied.

**Project information:** 

Case is one of the biggest producers of agricultural equipment. For a huge 32,000 m<sup>2</sup> storehouse a mechanical durable flooring system was necessary. According to brazilian standards a 3 mm epoxy mortar was applied by power floating first. Finally a wear and tear resistant top coat of MC-DUR 1212 VB was