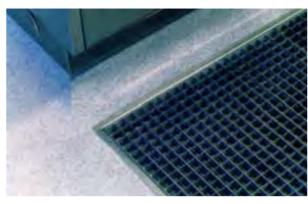

### eisenhüttenstadt, germany EKO-Stahl GmbH

Product:

Year:

MC-FLEX 2098 MC-FLEX 2097

2008

Project information:

After 35 years of use the concrete of the waste water treatment basin was totally damaged and contaminated with oil residues. A refurbishment of the structure had been possible only with major efforts and costs so it was decided to apply a MC-FLEX coating on geotextile. The geotextile is fixed by rivets into the existing concrete structure. After that MC-FLEX is applied by spraying in vertical areas and horizontal areas. Many engineered details were necessary for this structure which were delivered as service by MC, e.g. the use of a special high-tech water-repellent sand for best bonding properties of the coating, or a special drainage system for intruded ground water behind the geotextile.