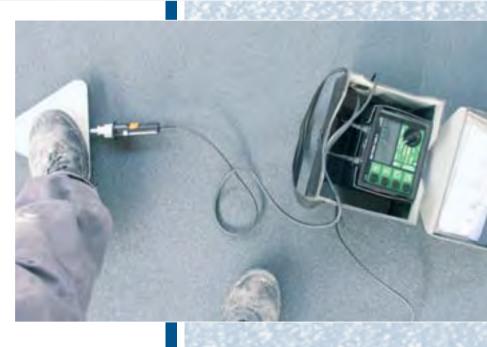

#### PRAGUE, CZECH REPUBLIC EPCE Slaný

| Product:          |
|-------------------|
| Year:             |
| Project informati |

MC-DUR 1850 ESD 2002

ion:

The object is a new facility, made of steel with a concrete underground. The investor is producing control units for cars which always contain many sensitive electronical devices and microchips. To guarantee their technical functionality a very high, controlled and reliable conductivity is absolutely necessary so that high-tech MC-DUR 1850 ESD was applicated. It guarantees a safe conductivity of  $10^{\rm 6}$  ohm, a loading less than 100 V in the so called "walking test" and meets the requirements of further tests even at a very low relative humidity.