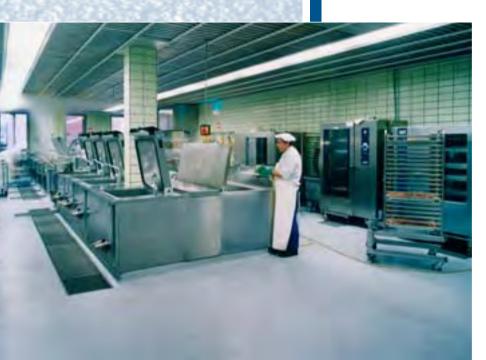

## FRANKFURT, GERMANY

MC-Durofloor MC-DUR HTR

| Prod | luct: |
|------|-------|
| 1100 | uot.  |

Year: Project information:

2005 LSG Sky Chefs GmbH is the world greatest airline-caterer and MC-Bauchemie has coated different kitchen-ares for LSG. In the food industry – next to quality – hygienic is very important, so its necessary to have a floor, that is easy to clean, resistant to different media and that is also optically appealing.