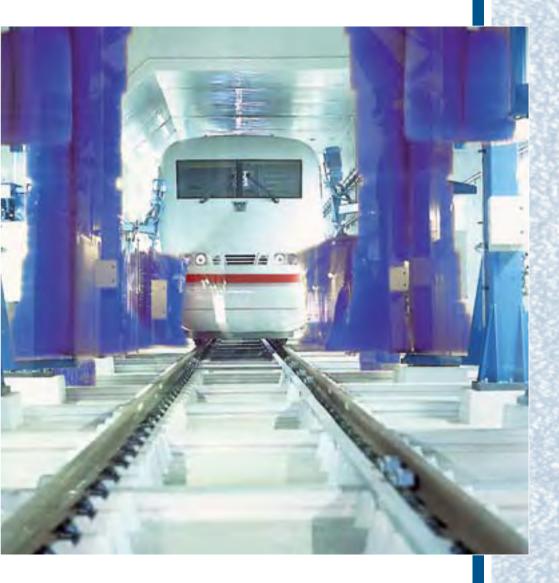

## LUXEMBOURG, LUXEMBOURG Train Wash Facility

| Product:             |
|----------------------|
| Year:                |
| Project information: |

MC-FLEX 2098 2008

This triple bay hall of approx. 200 m length had to be protected against the water from the washing process. It comprises a train washing section an interior cleaning section and a traction unit maintenance section. The washing section is impacted by cleaning agents, moreover the structure will be nearly constantly wet during operation.