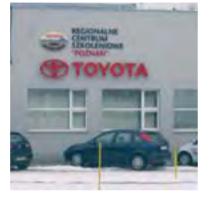

#### poznań, poland Toyota

| Product:             |
|----------------------|
| Year:                |
| Project information: |

#### MC-DUR 1212 VB

2005

In this big garage for Poznań Toyota customer a reliable and tough flooring system is needed which can stand both mechanical impact from heavy metal parts or falling tools and also chemical impact from oil, petrol and diesel fuel.