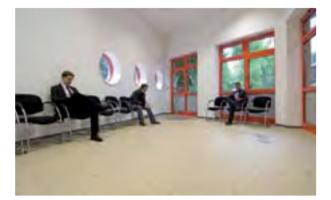

#### Gelsenkirchen, Germany E.ON Power Plant

Product: Year: Project information: MC-DUR Terrazzo 2007

E.ON as the owner of one of Germanys most powerful coal power plant refurbished the reception area in 2007. As a contrast to the industrial impression of the industrial facility and the huge cooling towers the reception area should reflect the corporate identity and a modern and comfortable impression.

So a MC-DUR Terrazzo was applied here in a special colour including two mosaic-like eon logos as a custom-made highlight.