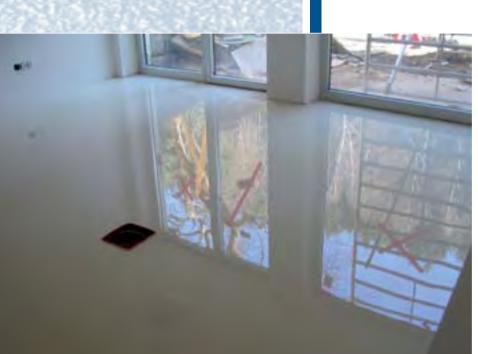

### vienna, austria Beauty Institute

Product: Year: Project information: MC-DUR 1204, Stone Carpet 2008

This small beauty institute was planned to be a place to relax and to recover. For that reason the design of the whole beauty institute should be extraordinary including the floor. So first there was applied a special polyurethane resin as a base layer. After that the whole area was covered with a thick layer of a new and innovative MC-DUR 1204. This material is transparent, absolutely UV-resistant and very scratch resistant. With this system built-up walking over the floor creates a feeling of floating over it. In the rest rooms a stone carpet was applied with white gravel and MC-DUR 1204 as a binder material.