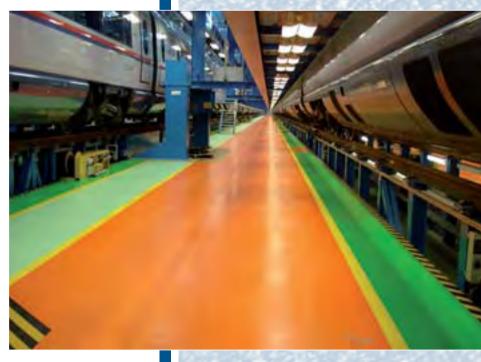

## LIBEREC, CZECH REPUBLIC Toyota Tsusho Logistics Czech s. r. o.

Product:

Year:

MC-DUR 1212 VB MC-DUR 1200 AS

2005

Project information:

For Toyota Tsusho Logistics a conductive coating was applied in the storage areas. On about 2,200 m<sup>2</sup> a coloured combination of MC-grey and yellow between the high bay racking was applicated.