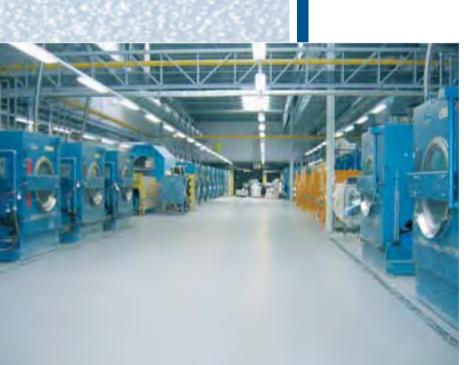

## stendal, germany Zellstoff Stendal AG

Product:

Year: Project information: MC-DUR 1200 MC-DUR 1900 MC-DUR 111 D 2004

Zellstoff Stendal is the biggest and most modern manufacturer of bleached cellulose in Europe. The production of cellulose occurs with the help of pressure, temperature, sodium lye, sodium sulphate and bleaching – different media also the coating has to deal with.