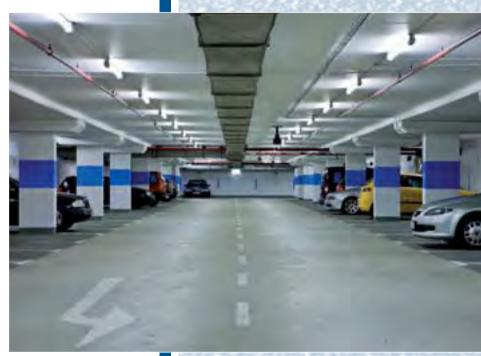

## BRUSSELS, BELGIUM European Parliament, Multi-storey Car Park

Product:

Year:

MC-DUR 1200

2000

**Project information:** 

Directly in the center of the Belgium capital Brussels and in the heart of the European community this MSCP of the European Parliament was coated to protect chloride ingress into the substrate and to achieve a friendly optical impression.