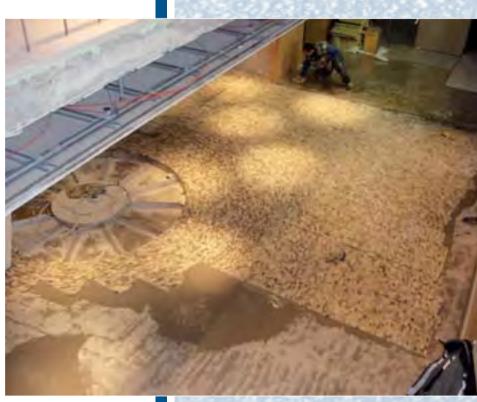

#### KOSICE, SLOVAKIA Hotel Yasmin, Entrance Area

Product:

Year:

MC-DUR 1204 MC-DUR 1252

2008/2009

**Project information:** 

In 2011 the ice-hockey worldchampionship will take place in Slovakia. For that many cities upgrade their infrastructure. In Kosice the hotel Yasmin was completely restructured to show a new and modern style to the supporters in 2011. Extraordinary efforts have been made to present a unique architectural masterpiece in the entrance area. Coarse gravel attached to a fleece material was imported from China and applied on the floor. The gaps were filled with coloured resin and the whole area was grinded in different steps to a polished, smooth surface showing an existing surface structure. To protect the floor a thick transparent sealer was applied with high scratch resistance and UV stability.