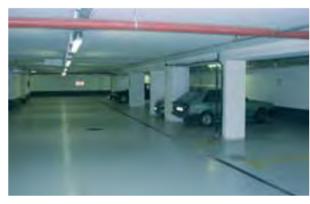

## BRUSSELS, BELGIUM European Parliament, Multi-storey Car Park

Product:

Year:

MC-DUR 1200

2000

**Project information:** 

Directly in the center of the Belgium capital Brussels and in the heart of the European community this MSCP of the European Parliament was coated to protect chloride ingress into the substrate and to achieve a friendly optical impression.