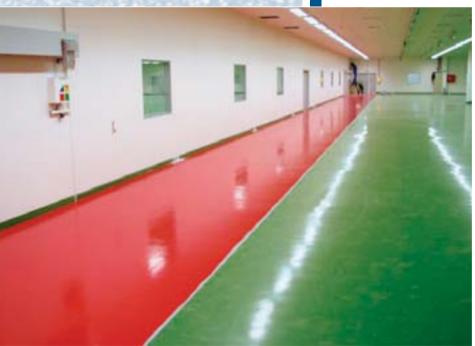

### RECIFE, BRAZIL Unilever Brasil Gelados do Nordeste S/A

Product:

Year:

MC-DUR 1200 2008

**Project information:** 

An extension was planned for this Unilever facility which is producing cosmetics and the client has chosen for this area a screed system of a 3 mm epoxy mortar. The coloured top coat finish divides the different areas according to their intended use accompanied by a high mechanical resistance and easy cleanability.