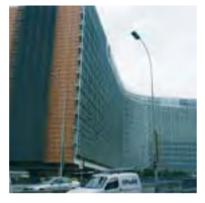

## BRUSSELS, BELGIUM European Parliament, Multi-storey Car Park

Product:

Year:

MC-DUR 1200

2000

**Project information:** 

Directly in the center of the Belgium capital Brussels and in the heart of the European community this MSCP of the European Parliament was coated to protect chloride ingress into the substrate and to achieve a friendly optical impression.