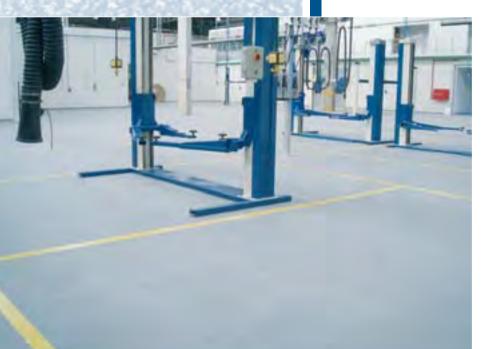

#### ZURICH, SWITZERLAND Airport Zurich

| Product:          |
|-------------------|
| Year:             |
| Project informati |

**MC-DUR 1252** 

ion:

2003

At this airport a 14-floor multi-storey car park was built. Requirements were resistance against petrol, dew salt, chemicals and wear caused by traffic. The combination of MC-DUR 1200 VK and MC-DUR 1252 fulfilled the requirements and offers securitiy on more than 90,000  $m^2,\,one$  of the biggest projects ever. The customer has been also convinced by many detail solutions and excellent MC service and support.