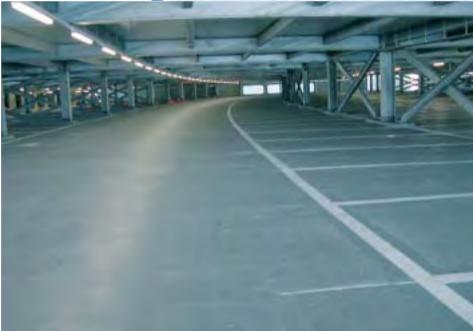

#### ZURICH, SWITZERLAND Airport Zurich

| Product:          |
|-------------------|
| Year:             |
| Project informati |

**MC-DUR 1252** 

ion:

2003

At this airport a 14-floor multi-storey car park was built. Requirements were resistance against petrol, dew salt, chemicals and wear caused by traffic. The combination of MC-DUR 1200 VK and MC-DUR 1252 fulfilled the requirements and offers securitiy on more than 90,000  $m^2,\,one$  of the biggest projects ever. The customer has been also convinced by many detail solutions and excellent MC service and support.