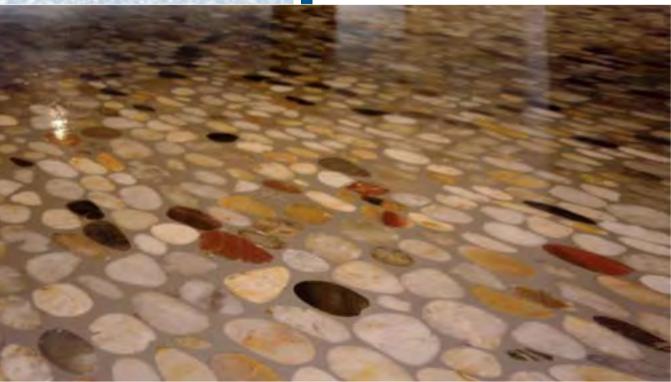

#### KOSICE, SLOVAKIA Hotel Yasmin, Entrance Area

Product:

Year:

MC-DUR 1204 MC-DUR 1252

2008/2009

**Project information:** 

In 2011 the ice-hockey worldchampionship will take place in Slovakia. For that many cities upgrade their infrastructure. In Kosice the hotel Yasmin was completely restructured to show a new and modern style to the supporters in 2011. Extraordinary efforts have been made to present a unique architectural masterpiece in the entrance area. Coarse gravel attached to a fleece material was imported from China and applied on the floor. The gaps were filled with coloured resin and the whole area was grinded in different steps to a polished, smooth surface showing an existing surface structure. To protect the floor a thick transparent sealer was applied with high scratch resistance and UV stability.