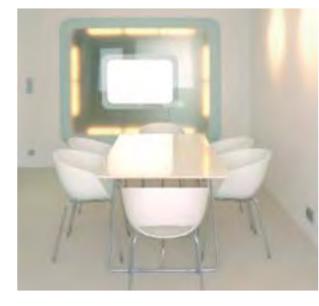

### vienna, austria Beauty Institute

Product: Year: Project information: MC-DUR 1204, Stone Carpet 2008

This small beauty institute was planned to be a place to relax and to recover. For that reason the design of the whole beauty institute should be extraordinary including the floor. So first there was applied a special polyurethane resin as a base layer. After that the whole area was covered with a thick layer of a new and innovative MC-DUR 1204. This material is transparent, absolutely UV-resistant and very scratch resistant. With this system built-up walking over the floor creates a feeling of floating over it. In the rest rooms a stone carpet was applied with white gravel and MC-DUR 1204 as a binder material.