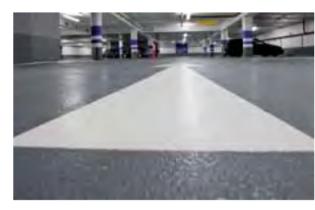

## BRUSSELS, BELGIUM European Parliament, Multi-storey Car Park

Product:

Year:

MC-DUR 1200

2000

**Project information:** 

Directly in the center of the Belgium capital Brussels and in the heart of the European community this MSCP of the European Parliament was coated to protect chloride ingress into the substrate and to achieve a friendly optical impression.

#### **MC-DUR 1252** 2008

**Project information:** 

Directly in the center of Trier this underground car park is of major importance for the city trade and commerce and ensures a near and comfortable access. Due to the fact that underground car parks and MSCPs in general are treated today as an important economic factor (both for the operator and the city economy) it got a new fresh friendly look including important technical aspects like protection of the concrete structure.

## BAMBERG, GERMANY Underground Car Park Georgendamm

Product: Year: MC-DUR 1252 2008

Project information:

Because this underground car park was in a very bad condition a comprehensive refurbishment was initiated, including different actions from injections to concrete repair, joint technology and floorings. The flooring systems was intended to protect the concrete from chloride ingress and by that the reinforcement from corrosion. Moreover a defined roughness was demanded for anti-slip properties. In addition the friendly and colourful look of this underground car park will attract more customers as a positive economic effect.