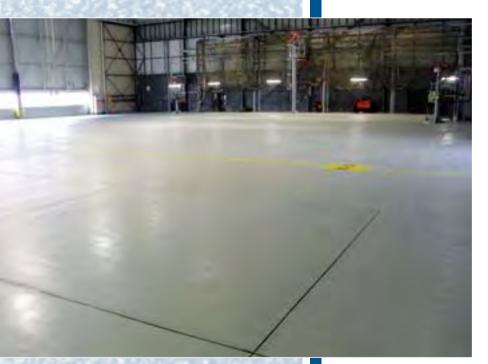

#### ZURICH, SWITZERLAND Airport Zurich

| Product:          |
|-------------------|
| Year:             |
| Project informati |

**MC-DUR 1252** 

ion:

2003

At this airport a 14-floor multi-storey car park was built. Requirements were resistance against petrol, dew salt, chemicals and wear caused by traffic. The combination of MC-DUR 1200 VK and MC-DUR 1252 fulfilled the requirements and offers securitiy on more than 90,000  $m^2,\,one$  of the biggest projects ever. The customer has been also convinced by many detail solutions and excellent MC service and support.