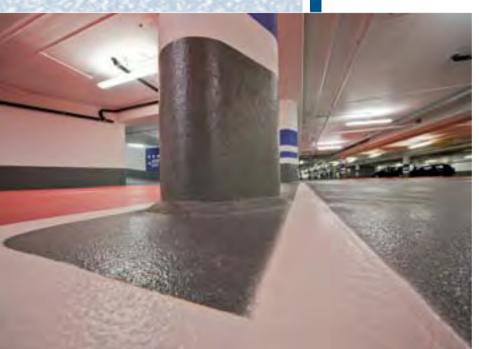

## BRUSSELS, BELGIUM European Parliament, Multi-storey Car Park

Product:

Year:

MC-DUR 1200

2000

**Project information:** 

Directly in the center of the Belgium capital Brussels and in the heart of the European community this MSCP of the European Parliament was coated to protect chloride ingress into the substrate and to achieve a friendly optical impression.