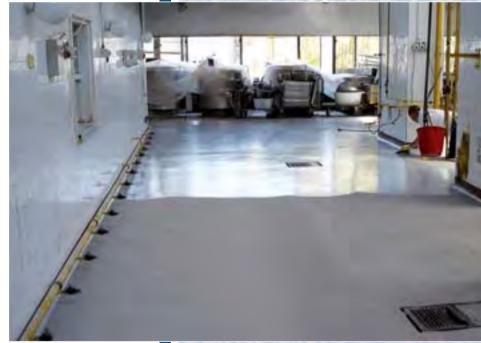

## wangen / allgäu, germany Organic Cheese Dairy Zurwies

Product:

Year:

MC-DuroFloor MC-DUR 2500 RS MC-DUR 2095 F

2008-2009

Project information:

In this cheese dairy raw materials only from eco-agricultural farms are used and processed to create extraordinary cheese products for healthy and tasty indulgence. As a part of strict quality control all substrates have been coated. The coating systems have been adjusted to the different impacts which vary strongly between storage and delivery areas, processing and ripening areas, packaging and distribution areas.