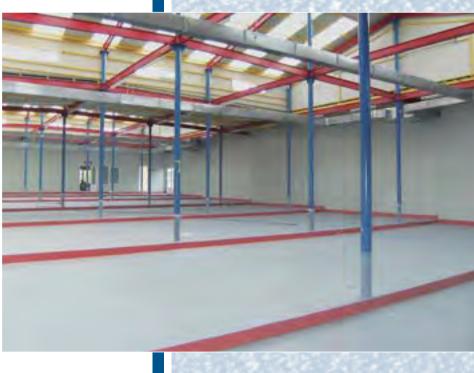

## WUPPERTAL, GERMANY MSCP of the University of Wuppertal

Product:

Year:

MC-DUR 1200 VK

2008-2009

Project information:

Many buildings of the new universities rapidly established in Germany during the seventies have to be refurbished today due to heavy damages of the concrete structures. One of them is the MSCP of the university of Wuppertal. The concrete of all three major MSCPs shall be longterm protected against water and salt penetration. Despite existing mandatory systems demanded by regulations the owner decided to apply a several millimeter thick epoxy screed including a black aggregate strewing and transparent top sealer for best wear and tear resistance properties.