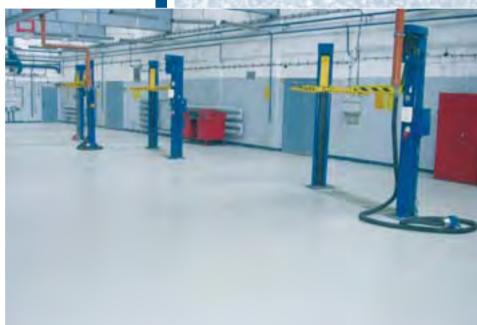

## LIBEREC, CZECH REPUBLIC Toyota Tsusho Logistics Czech s. r. o.

Product:

Year:

MC-DUR 1212 VB MC-DUR 1200 AS

2005

Project information:

For Toyota Tsusho Logistics a conductive coating was applied in the storage areas. On about 2,200 m<sup>2</sup> a coloured combination of MC-grey and yellow between the high bay racking was applicated.