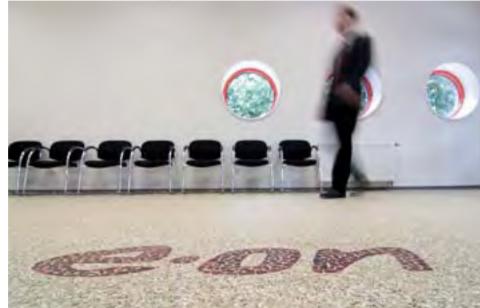

#### Gelsenkirchen, Germany E.ON Power Plant

Product: Year: Project information: MC-DUR Terrazzo 2007

E.ON as the owner of one of Germanys most powerful coal power plant refurbished the reception area in 2007. As a contrast to the industrial impression of the industrial facility and the huge cooling towers the reception area should reflect the corporate identity and a modern and comfortable impression.

So a MC-DUR Terrazzo was applied here in a special colour including two mosaic-like eon logos as a custom-made highlight.