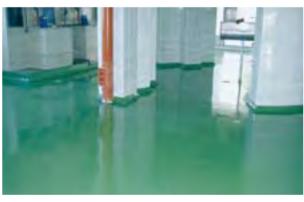

## VIENNA, AUSTRIA Henkel Central Eastern Europe GesmbH

Product:

Year:

MC-Durofloor MC-DUR 1204

2006

**Project information:** 

Directly in the center of Vienna Henkel as one of the major pharmaceutical companies is producing liquid washing gel. For visits of Henkel's customers and the very high asthetical demands in the pharmaceutical industries a MC-Durofloor system was applied. It comprises the special new transparent sealer MC-DUR 1204 with extraordinary UV-stability to avoid any colour changes in future. The combination of cleanibility, antiskid properties and fine optical impression is the specific characteristic of this successful flooring system.