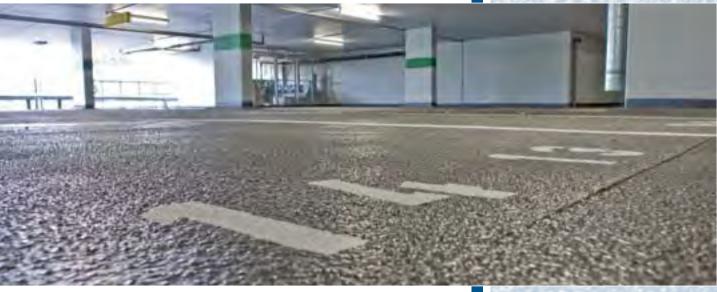

## BRUSSELS, BELGIUM European Parliament, Multi-storey Car Park

Product:

Year:

MC-DUR 1200

2000

**Project information:** 

Directly in the center of the Belgium capital Brussels and in the heart of the European community this MSCP of the European Parliament was coated to protect chloride ingress into the substrate and to achieve a friendly optical impression.