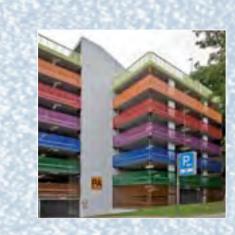

## WUPPERTAL, GERMANY MSCP of the University of Wuppertal

Product:

Year:

MC-DUR 1200 VK

2008-2009

Project information:

Many buildings of the new universities rapidly established in Germany during the seventies have to be refurbished today due to heavy damages of the concrete structures. One of them is the MSCP of the university of Wuppertal. The concrete of all three major MSCPs shall be longterm protected against water and salt penetration. Despite existing mandatory systems demanded by regulations the owner decided to apply a several millimeter thick epoxy screed including a black aggregate strewing and transparent top sealer for best wear and tear resistance properties.