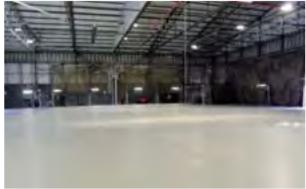

#### Gelsenkirchen, Germany E.ON Power Plant

Product: Year: Project information: MC-DUR Terrazzo 2007

E.ON as the owner of one of Germanys most powerful coal power plant refurbished the reception area in 2007. As a contrast to the industrial impression of the industrial facility and the huge cooling towers the reception area should reflect the corporate identity and a modern and comfortable impression.

So a MC-DUR Terrazzo was applied here in a special colour including two mosaic-like eon logos as a custom-made highlight.