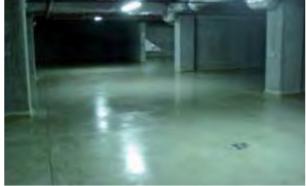

## BRUSSELS, BELGIUM European Parliament, Multi-storey Car Park

Product:

Year:

MC-DUR 1200

2000

**Project information:** 

Directly in the center of the Belgium capital Brussels and in the heart of the European community this MSCP of the European Parliament was coated to protect chloride ingress into the substrate and to achieve a friendly optical impression.