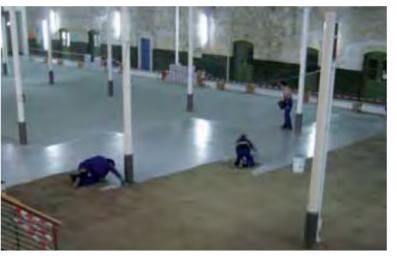

## VIENNA, AUSTRIA Henkel Central Eastern Europe GesmbH

Product:

Year:

MC-Durofloor MC-DUR 1204

2006

**Project information:** 

Directly in the center of Vienna Henkel as one of the major pharmaceutical companies is producing liquid washing gel. For visits of Henkel's customers and the very high asthetical demands in the pharmaceutical industries a MC-Durofloor system was applied. It comprises the special new transparent sealer MC-DUR 1204 with extraordinary UV-stability to avoid any colour changes in future. The combination of cleanibility, antiskid properties and fine optical impression is the specific characteristic of this successful flooring system.