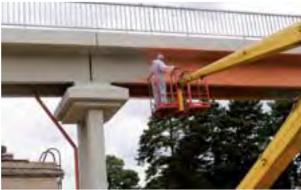

## VILNIUS, LITHUANIA Pedestrian Bridge

Product: Year: Project informa

#### MC-DUR 1252 2008

Project information:

This pedestrian bridge in Vilnius was refurbished after many years of frequent use. The walking area was protected by MC-DUR 1252, a slightly flexibilised epoxy resin which is ideal for both foot-traffic and direct weather impact in combination. Beside defined anti-skit properties the ingress of chlorides and liquids into the mineral substrate is avoided.