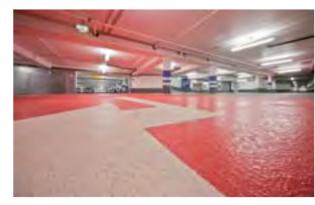

## BAMBERG, GERMANY Underground Car Park Georgendamm

Product: Year: MC-DUR 1252 2008

Project information:

Because this underground car park was in a very bad condition a comprehensive refurbishment was initiated, including different actions from injections to concrete repair, joint technology and floorings. The flooring systems was intended to protect the concrete from chloride ingress and by that the reinforcement from corrosion. Moreover a defined roughness was demanded for anti-slip properties. In addition the friendly and colourful look of this underground car park will attract more customers as a positive economic effect.

## WUPPERTAL, GERMANY MSCP of the University of Wuppertal

Product:

Year:

MC-DUR 1200 VK

2008-2009

Project information:

Many buildings of the new universities rapidly established in Germany during the seventies have to be refurbished today due to heavy damages of the concrete structures. One of them is the MSCP of the university of Wuppertal. The concrete of all three major MSCPs shall be longterm protected against water and salt penetration. Despite existing mandatory systems demanded by regulations the owner decided to apply a several millimeter thick epoxy screed including a black aggregate strewing and transparent top sealer for best wear and tear resistance properties.