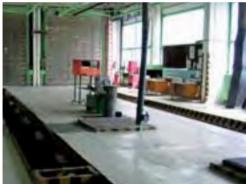

## unterkaka, germany Kaufland Deep-freeze Cold Store

Product:

Year:

Project information:

2006-2009 Kaufland as one of the biggest supermarket company operates huge deep-freeze areas both in production and distribution. For that they have to face the same problems that occur in nearly all deep-freeze cold stores due to their special structure and operation conditions: Cracks in the screed or concrete substrate, damaged joints, gateways due to the very cold temperatures in combination with very heavy traffic. Here the first major deep-freeze cold store coating was applied at -26 °C to ensure safe and easy transport. Moreover many smaller repair spots have been fixed and thick layer epoxy coating systems levelled out major imperfections during construction under ambient temperatures.

MC-DUR 3500 KH, MC-DUR 3500 Cold Store Pro, MC-DUR rapid,

**MC-DUR** rapid Primer