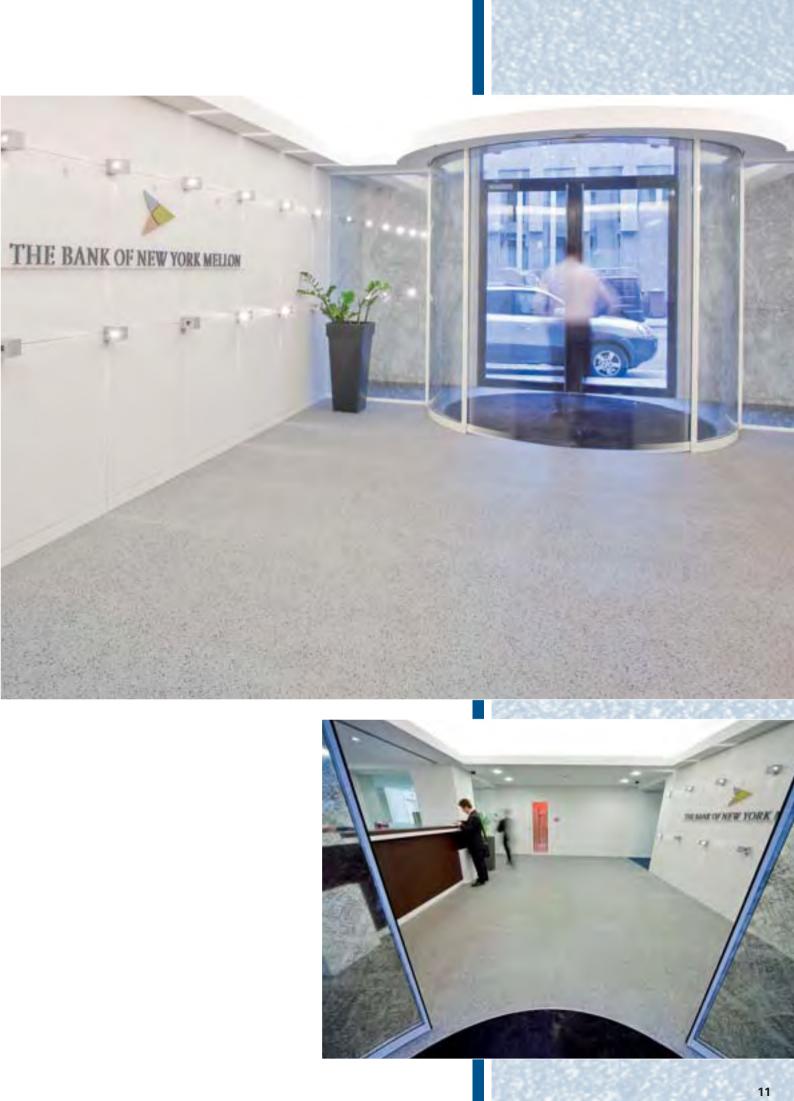

#### BRUSSELS, BELGIUM Bank of New York Mellon

Product: Year: Project information: MC-DUR Terrazzo 2008

A comprehensive architectural concept was done for this interesting building in the centre of Brussels near the palace. Beside a light and illumination concept and a glass door with a print of the city plan of Brussels also a special flooring system should contribute to the overall impression. MC-DUR Terrazzo was chosen as a highlight for this area. The application was a challenge due to the narrowness of some parts of the area which did not allow the use of bigger grinding machines. Together with the very experienced applicator a detailed grinding and polishing procedure was successfully developed to the satisfaction of the owner.