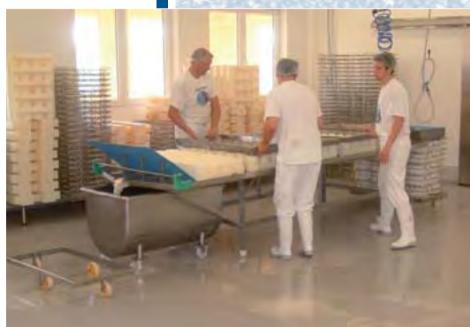

## wangen / allgäu, germany Organic Cheese Dairy Zurwies

Product:

Year:

MC-DuroFloor MC-DUR 2500 RS MC-DUR 2095 F

2008-2009

Project information:

In this cheese dairy raw materials only from eco-agricultural farms are used and processed to create extraordinary cheese products for healthy and tasty indulgence. As a part of strict quality control all substrates have been coated. The coating systems have been adjusted to the different impacts which vary strongly between storage and delivery areas, processing and ripening areas, packaging and distribution areas.