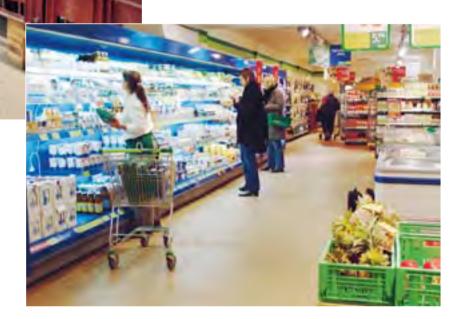

any Bio-Supermarket

| Product:             | MC-Duroflake<br>MC-DUR 1205                                                                                                                                            |
|----------------------|------------------------------------------------------------------------------------------------------------------------------------------------------------------------|
| Year:                | 2005                                                                                                                                                                   |
| Project information: | The customer wanted to create a<br>friendly atmosphere in his shop.<br>This was achieved amongst other<br>things by an optically appealing<br>impression of the floor. |





## duisburg, germany

Product:

Year:

MC-DUR 1200 MC-Durofloor

2005

**Project information:** 

The MSV Arena, a football stadion, was built in 2004. Catering and kitchen areas were coated with MC-DUR 1200 and MC-Durofloor to connect mechanical strength with decorative elements.











## Markkleeberg, germany Reca Norm GmbH & Co. KG

| Product:             | MC-DUR 1252    |
|----------------------|----------------|
| Year:                | 2004           |
| Project information: | Reca Norm is a |

Reca Norm is a supplier for manufacturer and industry. 500 m<sup>2</sup> were coated with MC-DUR 1252 as top coating, with its good abrasive-resistance more than suitable for this shop.







### TRIER, GERMANY Underground Car Park

Product: Year:

#### **MC-DUR 1252** 2008

**Project