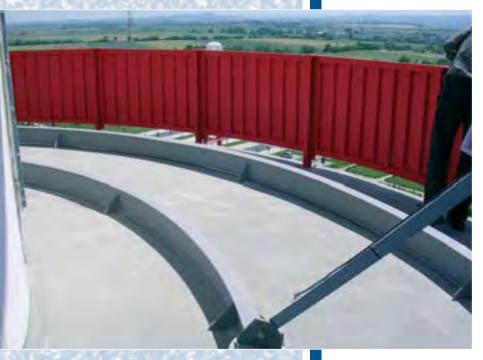

#### KOSICE, SLOVAKIA Hotel Yasmin, Entrance Area

Product:

Year:

MC-DUR 1204 MC-DUR 1252

2008/2009

**Project information:** 

In 2011 the ice-hockey worldchampionship will take place in Slovakia. For that many cities upgrade their infrastructure. In Kosice the hotel Yasmin was completely restructured to show a new and modern style to the supporters in 2011. Extraordinary efforts have been made to present a unique architectural masterpiece in the entrance area. Coarse gravel attached to a fleece material was imported from China and applied on the floor. The gaps were filled with coloured resin and the whole area was grinded in different steps to a polished, smooth surface showing an existing surface structure. To protect the floor a thick transparent sealer was applied with high scratch resistance and UV stability.