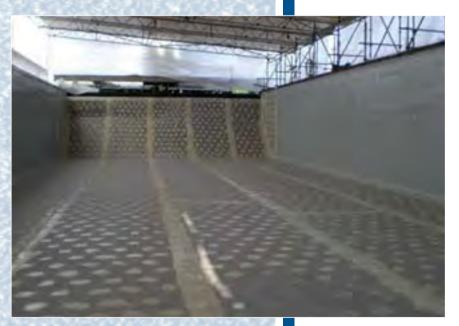

## RAMSTEIN, GERMANY Aircraft Hangar of the U.S. Air Forces

Product: Year: MC-DUR 1800

2008-2009

Project information:

The well known airbase of the U.S. air forces in Ramstein refurbished some major hangars. During this a new conductive flooring was applied to protect the sensitive military equipment from electrostatic discharge impacts which may damage microelectronic devices and other electronics. For safety reasons an additional anti-skid surface was realised by a Silicium-Carbide strewing plus top coat.