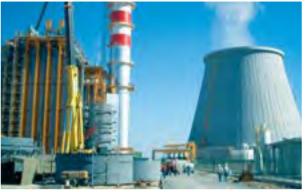

#### Gelsenkirchen, Germany E.ON Power Plant

Product: Year: Project information: MC-DUR Terrazzo 2007

E.ON as the owner of one of Germanys most powerful coal power plant refurbished the reception area in 2007. As a contrast to the industrial impression of the industrial facility and the huge cooling towers the reception area should reflect the corporate identity and a modern and comfortable impression.

So a MC-DUR Terrazzo was applied here in a special colour including two mosaic-like eon logos as a custom-made highlight.