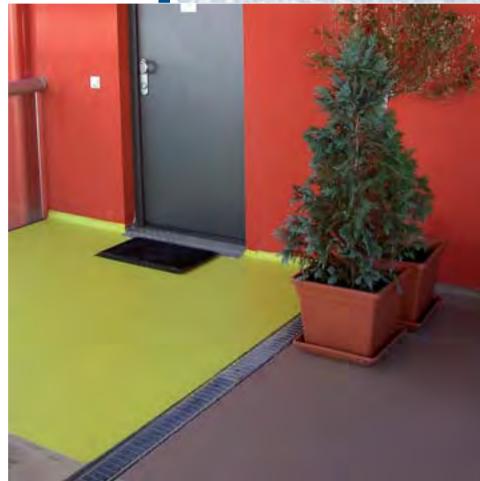

### vienna, austria Beauty Institute

Product: Year: Project information: MC-DUR 1204, Stone Carpet 2008

This small beauty institute was planned to be a place to relax and to recover. For that reason the design of the whole beauty institute should be extraordinary including the floor. So first there was applied a special polyurethane resin as a base layer. After that the whole area was covered with a thick layer of a new and innovative MC-DUR 1204. This material is transparent, absolutely UV-resistant and very scratch resistant. With this system built-up walking over the floor creates a feeling of floating over it. In the rest rooms a stone carpet was applied with white gravel and MC-DUR 1204 as a binder material.