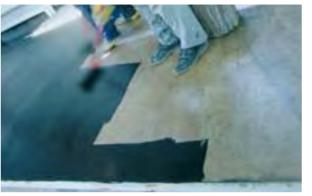

#### constanta, romania Airport Constanta

MC-DUR 3500

2006

| Product:             |
|----------------------|
| Year:                |
| Project information: |

The long lasting disregarding of maintainance led to huge raptures and blow-outs in the joints of the concrete slabs. They now have been refurbished with the very fast curing and easy-to-handle repair system MC-DUR 3500. The ongoing operation of the airfield during the appliaction was guaranteed by a full load capacity of the material after less than 2 hours.