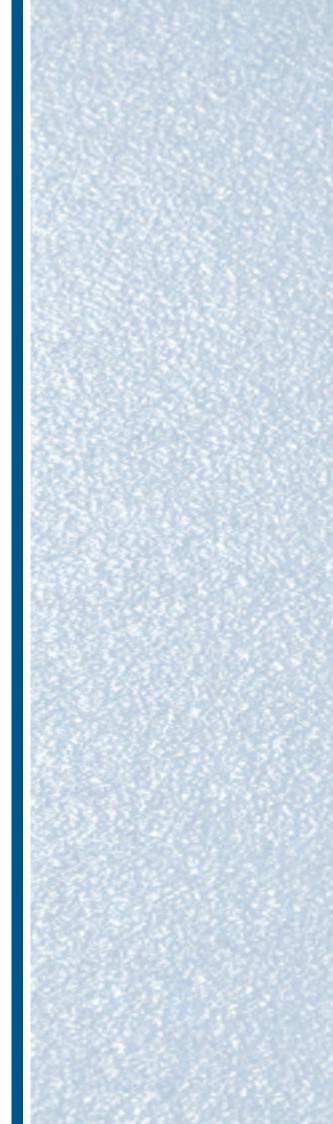

## BRUSSELS, BELGIUM European Parliament, Multi-storey Car Park

Product:

Year:

MC-DUR 1200

2000

**Project information:** 

Directly in the center of the Belgium capital Brussels and in the heart of the European community this MSCP of the European Parliament was coated to protect chloride ingress into the substrate and to achieve a friendly optical impression.

## COPENHAGEN, DENMARK MSCP of the Kastrup Airport

Product:

Year:

MC-DUR 1103 M MC-DUR 1212 VB

2000/2009

Project information:

Over 16.000 m<sup>2</sup> were coated with a coating system open to diffusion in the year 2000 to compensate backward moisture. In 2009 more areas have been refurbished and coated with MC-DUR 1212 VB. Both systems are highly resistant to oils, fuels and other liquids, protect the mineral substrate from chloride ingress and allow unlimited car traffic impact.

#### **MC-DUR 1252** 2008

**Project information:** 

Directly in the center of Trier this underground car park is of major importance for the city trade and commerce and ensures a near and comfortable access. Due to the fact that underground car parks and MSCPs in general are treated today as an important economic factor (both for the operator and the city economy) it got a new fresh friendly look including important technical aspects like protection of the concrete structure.

## BAMBERG, GERMANY Underground Car Park Georgendamm

Product: Year: MC-DUR 1252 2008

Project information:

Because this underground car park was in a very bad condition a comprehensive refurbishment was initiated, including different actions from injections to concrete repair, joint technology and floorings. The flooring systems was intended to protect the concrete from chloride ingress and by that the reinforcement from corrosion. Moreover a defined roughness was demanded for anti-slip properties. In addition the friendly and colourful look of this underground car park will attract more customers as a positive economic effect.

## WUPPERTAL, GERMANY MSCP of the University of Wuppertal

Product:

Year:

MC-DUR 1200 VK

2008-2009

Project information:

Many buildings of the new universities rapidly established in Germany during the seventies have to be refurbished today due to heavy damages of the concrete structures. One of them is the MSCP of the university of Wuppertal. The concrete of all three major MSCPs shall be longterm protected against water and salt penetration. Despite existing mandatory systems demanded by regulations the owner decided to apply a several millimeter thick epoxy screed including a black aggregate strewing and transparent top sealer for best wear and tear resistance properties.

#### ZURICH, SWITZERLAND Airport Zurich

| Product:          |
|-------------------|
| Year:             |
| Project informati |

**MC-DUR 1252** 

ion:

2003

At this airport a 14-floor multi-storey car park was built. Requirements were resistance against petrol, dew salt, chemicals and wear caused by traffic. The combination of MC-DUR 1200 VK and MC-DUR 1252 fulfilled the requirements and offers securitiy on more than 90,000  $m^2,\,one$  of the biggest projects ever. The customer has been also convinced by many detail solutions and excellent MC service and support.