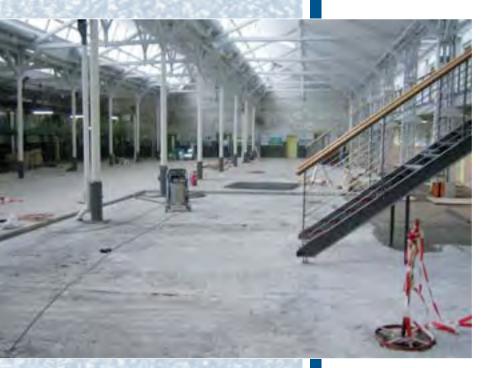

table impression.

So a MC-DUR Terrazzo was applied here in a special colour including two mosaic-like eon logos as a custom-made highlight.











#### FRANKFURT, GERMANY Atrium Hoechst

Product: Year: Project information:

MC-Duroflake 2008

> This atrium-like area of the major industrial Hoechst facility in Frankfurt is a historical industrial place filled with new life by offices and administration with a free space in between which was planned to use for exhibitions, events or similar. For that a nice looking MC-Duroflake was applied in two different colours on a solid epoxy mortar screed in a perfect and structured way of working. The owner paid special attention to the healthiness of the systems and demanded physiological harmlessness, REACH-assessed and low emission products.















## FRANKFURT, GERMANY

MC-Durofloor MC-DUR HTR

| Prod | luct: |
|------|-------|
| 1100 | uot.  |

Year: Project information:

2005 LSG Sky Chefs GmbH is the world greatest airline-caterer and MC-Bauchemie has coated different kitchen-ares for LSG. In the food industry – next to quality – hygienic is very important, so its necessary to have a floor, that is easy to clean, resistant to different media and that is also optically appealing.













## OBERHAUSEN, GERMANY Castle of Oberhausen

**Product:** 

Year:

MC-DUR 2052 UVB MC-DUR 2095 M

2005

Project information:

This object in the castle in Oberhausen started with many problems because the applicator did some mistakes in substrate preparation, mixing ratio and material application. After the system seemed to be w