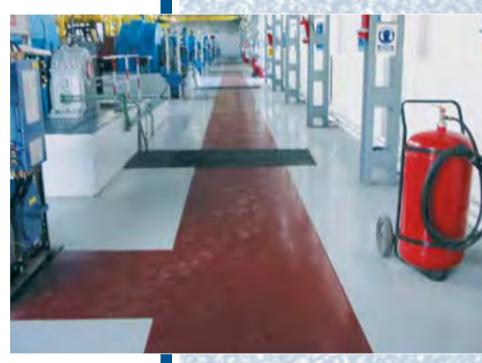

## VIENNA, AUSTRIA Henkel Central Eastern Europe GesmbH

Product:

Year:

MC-Durofloor MC-DUR 1204

2006

**Project information:** 

Directly in the center of Vienna Henkel as one of the major pharmaceutical companies is producing liquid washing gel. For visits of Henkel's customers and the very high asthetical demands in the pharmaceutical industries a MC-Durofloor system was applied. It comprises the special new transparent sealer MC-DUR 1204 with extraordinary UV-stability to avoid any colour changes in future. The combination of cleanibility, antiskid properties and fine optical impression is the specific characteristic of this successful flooring system.