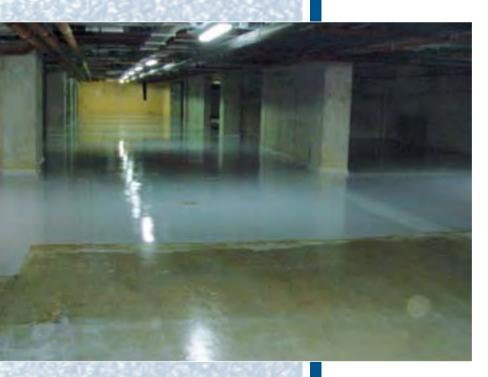

## BRUSSELS, BELGIUM European Parliament, Multi-storey Car Park

Product:

Year:

MC-DUR 1200

2000

**Project information:** 

Directly in the center of the Belgium capital Brussels and in the heart of the European community this MSCP of the European Parliament was coated to protect chloride ingress into the substrate and to achieve a friendly optical impression.